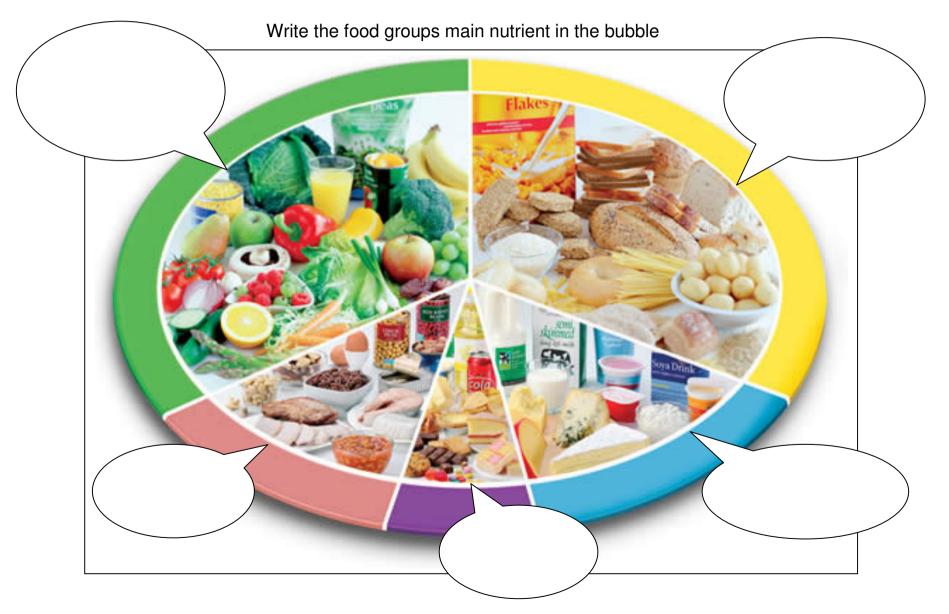

# **Healthy Eating**

Can you unscramble the names of the different food groups?

| afts              |                           | <b>*</b>                |
|-------------------|---------------------------|-------------------------|
| pironte           |                           |                         |
| rinalsem          |                           |                         |
| hcdaotraerby      |                           |                         |
| misitavn          |                           |                         |
| erawt             | and bfrie                 | although                |
| not classed as fo | ood groups are also very  | important               |
| Which group of f  | oods:                     |                         |
|                   | helps our bodies to grow  | v and repairs damage    |
|                   | gives us energy           |                         |
|                   | and pr                    | otect us from disease   |
| and help our boo  | dy systems to function    |                         |
|                   | keeps us warm             |                         |
|                   | helps our digestive syste | em to function properly |
|                   | hydrates our bodies and   | is vital for life       |

# A balanced diet – the eatwell plate