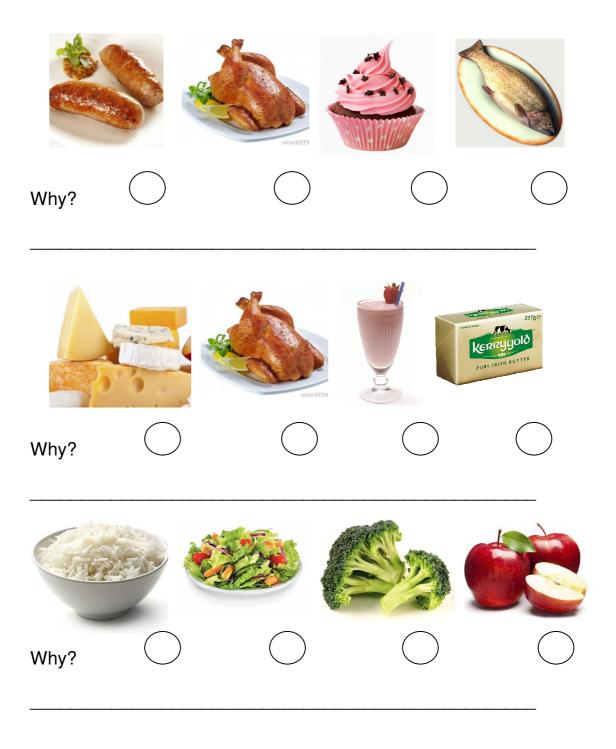

ed as fo | ood groups are also very  | important               |
| Which group of f  | oods:                     |                         |
|                   | helps our bodies to grow  | v and repairs damage    |
|                   | gives us energy           |                         |
|                   | and pr                    | otect us from disease   |
| and help our boo  | dy systems to function    |                         |
|                   | keeps us warm             |                         |
|                   | helps our digestive syste | em to function properly |
|                   | hydrates our bodies and   | is vital for life       |

\_\_\_\_\_

# A balanced diet – the eatwell plate



## Odd one out?

Think about the food groups to which each food belongs



#### Proteins are needed in a balanced diet for ....

| Α | energy release |
|---|----------------|
|---|----------------|

- **B** heat insulation
- C energy storage
- **D** growth and repair

### Carbohydrates are needed in a balanced diet for ....

| Α | bone structure |
|---|----------------|
| В | muscle growth  |
| С | mineral intake |
| D | energy supply  |

#### Fats are needed in a balanced diet for ....

| Α | growth of muscles          |  |
|---|----------------------------|--|
| В | tissue repair              |  |
| С | energy and bone structure  |  |
| D | energy and heat insulation |  |

### For growth and repair of the body a person must eat ....

| Α | carbohydrates |   |  |
|---|---------------|---|--|
| В | Minerals      |   |  |
| С | proteins      | Г |  |
| D | vitam