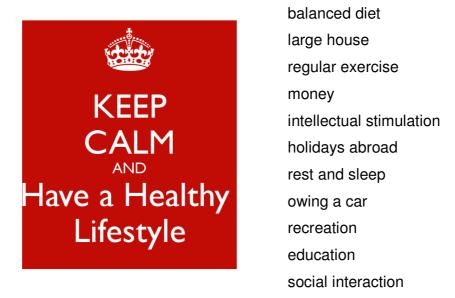

### Which of the following do you think are important for a healthy

lifestyle?

Other factors that affect health are alcohol, tobacco and other drugs. You need to understand the effect of these substances on physical, intellectual, emotional and social health.