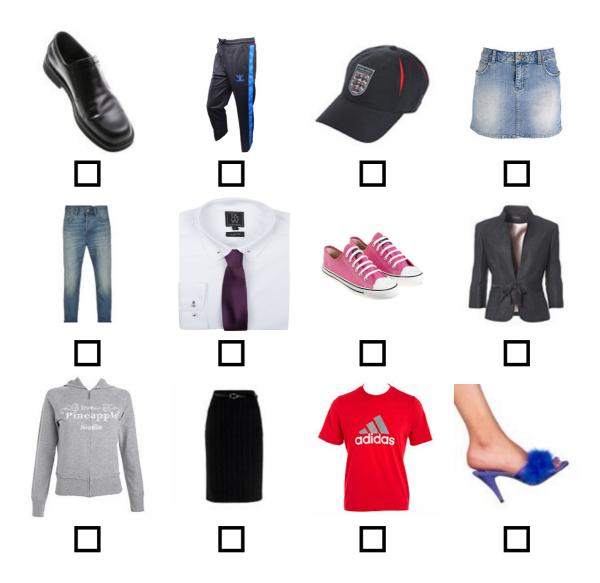

## What not to wear!

First impressions are very important so start out by trying to impress and remember a smile costs nothing.

Give each of the items below a ✓ if they are suitable to wear for an interview and a ✗ if they are not suitable